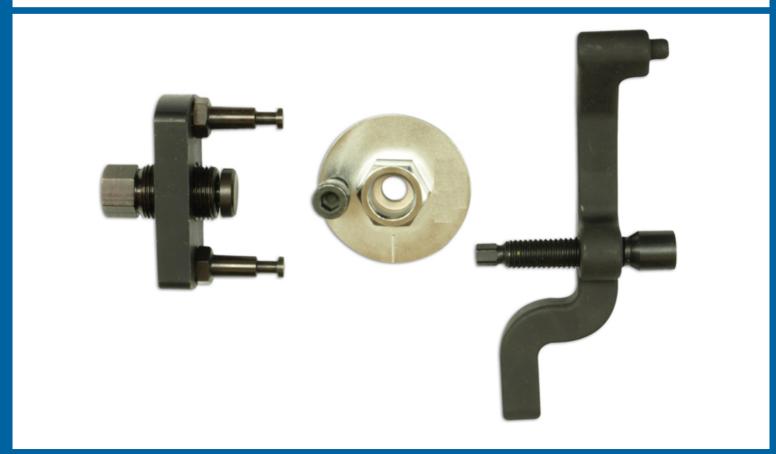

## Water Pump Removal Kit - for VAG

This tool is ideal to use in conjunction with part no 5204, designed for 2.5L gear driven engines found in the Volkswagen range. Due to the method of construction it is recommended that the water pump is changed if the cylinder head is removed from the vehicle.

## **Additional Information**

- Essential for the removal of the water pump.
- The special wrench T10225 can be used to rotate the engine to top dead centre (TDC).
- Applications: Volkswagen T5 and Touareg 2.5D.
- It is beneficial to change the water pump when removing the cylinder head.
- A special wrench OEM ref T10225, B Puller OEM ref T10221A and C adjusting tool OEM ref T10222A. Made in Sheffield.